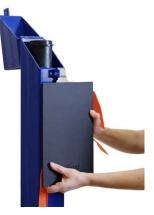

Insert the end of the strap into the backside of the buckle and push it through the buckle lever. Pull the strap to tighten it.

3. Once secure, lift the tabletop up until it snaps into place.

Solinst Canada Ltd. 35 Todd Road, Georgetown, Ontario Canada L7G 4R8 www.solinst.com E-mail: instruments@solinst.com Tel: +1 (905) 873-2255; (800) 661-2023 Fax: +1 (905) 873-1992 August 4, 2021 (#115471)

3. To release the straps, push down on the lever of the buckle and pull the strap through.