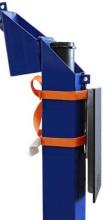

## **Deployment Instructions**

1. Hook the stainless steel support bracket onto the top of the well casing/enclosure and rest the bracket against the side of the well/enclosure.

2. Secure the Well-mount Field Table in place using the two cinch straps around the well casing/enclosure.

Insert the end of the strap into the backside of the buckle and push it through the buckle lever. Pull the strap to tighten it.

3. Once secure, lift the tabletop up until it snaps into place.

Solinst Canada Ltd. 35 Todd Road, Georgetown, Ontario Canada L7G 4R8 www.solinst.com E-mail: instruments@solinst.com Tel: +1 (905) 873-2255; (800) 661-2023 Fax: +1 (905) 873-1992 August 4, 2021 (#115471)