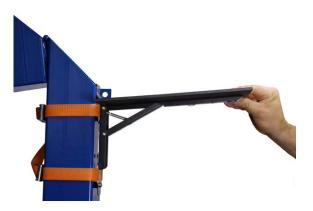

Insert the end of the strap into the backside of the buckle and push it through the buckle lever. Pull the strap to tighten it.

3. Once secure, lift the tabletop up until it snaps into place.

Solinst Canada Ltd. 35 Todd Road, Georgetown, Ontario Canada L7G 4R8 www.solinst.com E-mail: instruments@solinst.com Tel: +1 (905) 873-2255; (800) 661-2023 Fax: +1 (905) 873-1992 August 4, 2021 (#115471)

## **Removal Instructions**

1. Slightly lift the tabletop to release the hinge.

2. Push the latch on the end of the underside of the tabletop and fold the tabletop down. **Be careful not to pinch your fingers.** 