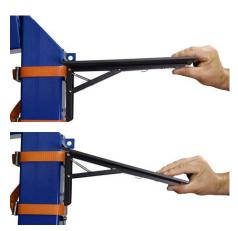

## **Removal Instructions**

1. Slightly lift the tabletop to release the hinge.

2. Push the latch on the end of the underside of the tabletop and fold the tabletop down. **Be careful not to pinch your fingers.** 

3. To release the straps, push down on the lever of the buckle and pull the strap through.