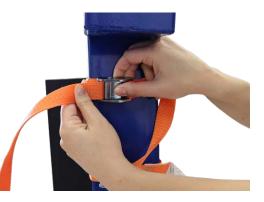

## **Deployment Instructions**

1. Hook the stainless steel support bracket onto the top of the well casing/enclosure and rest the bracket against the side of the well/enclosure.

2. Secure the Well-mount Field Table in place using the two cinch straps around the well casing/enclosure.

Insert the end of the strap into the backside of the buckle and push it through the buckle lever. Pull the strap to tighten it.

3. Once secure, lift the tabletop up until it snaps into place.

Solinst Canada Ltd. 35 Todd Road, Georgetown, Ontario Canada L7G 4R8 www.solinst.com E-mail: instruments@solinst.com Tel: +1 (905) 873-2255; (800) 661-2023 Fax: +1 (905) 873-1992 August 4, 2021 (#115471)