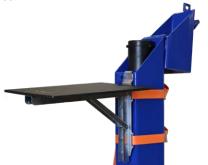

## **Deployment Instructions**

1. Hook the stainless steel support bracket onto the top of the well casing/enclosure and rest the bracket against the side of the well/enclosure.

2. Secure the Well-mount Field Table in place using the two cinch straps around the well casing/enclosure.

Insert the end of the strap into the backside of the buckle and push it through the buckle lever. Pull the strap to tighten it.

3. Once secure, lift the tabletop up until it snaps into place.

Solinst Canada Ltd. 35 Todd Road, Georgetown, Ontario Canada L7G 4R8 www.solinst.com E-mail: instruments@solinst.com Tel: +1 (905) 873-2255; (800) 661-2023 Fax: +1 (905) 873-1992 August 4, 2021 (#115471)