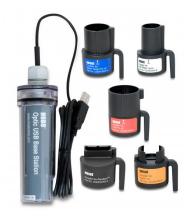

### **Optic USB Base Station**

The Universal Optic USB Base Station and couplers are used to offload data from any HOBO® data logger with an Optic USB interface. The splash-resistant Optic USB Base Station connects to your computer via USB, while connecting to the data logger via an appropriate coupler. This is compatible with the HOBO UA, U20, U22, U23, UTBI, U24 & U26 series.

NOTE: Couplers for all compatible data loggers are included with the BASE-U-4. Couplers are included for compatibility with six of our most popular data logger types including: UA Pendants, U20 water level data loggers, the U22 Water Temp Pro v2, our UTBI TidbiT, U24 Conductivit,y and U23 data loggers.